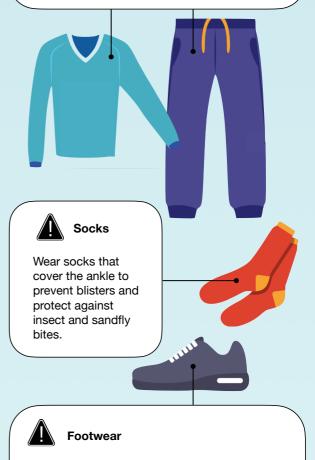

**Covered Shoes and Socks** 

\* To be continued on the next page

Long-Sleeved T-shirt & Long Pants

\* Military or camouflage print attire is not allowed

Protect against insect bites, abrasion and

Covered shoes need to be worn throughout the day for all activities. Ensure that the soles are intact.

Wear shoes that fit well, are comfortable and provide support to prevent blisters and injuries.